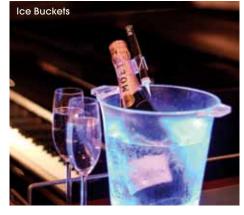

# RODUCI -ORMATION

ICE GLOWS — SOPHISTICATED GLOW & LED PRODUCTS

- Activated by liquid
- Fully UK Certified
- Non toxic and food safe
- Strong and Durable

- Activated by liquid
- Fully UK Certified
- Non toxic and food safe
- Strong and Durable

- Tap the end to activate & deactivate
- 8 Hour Glowing Time
- Strong and Durable
- Fully UK Certified

- Bright blue LEDs
- Powered by 4 AA batteries (not included)
- Fits standard 75 cl wine bottles
- Clear Frosted effect plastic body with blue base