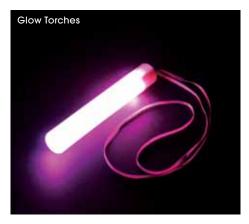

- Tap the end to activate & deactivate
- 8 Hour Glowing Time
- Strong and Durable
- Fully UK Certified

- Bright blue LEDs
- Powered by 4 AA batteries (not included)
- Fits standard 75 cl wine bottles
- Clear Frosted effect plastic body with blue base

- Non toxic and food safe cubes
- Freezable
- 8 different lighting modes
- 8 Hour Glowing Time

- Bend and Break System
- 8 Hour Glowing Time
- Strong and Durable
- Fully UK Certified